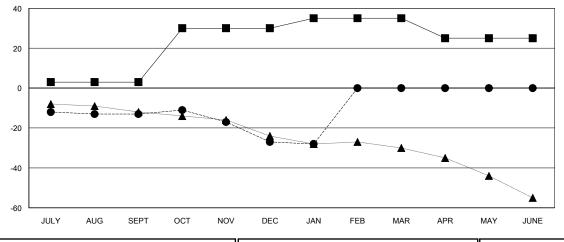

## LOCATION NEW ZEALAND

**GMT CA** 

| Clubs                 |               |           |               | Members               |                           |                         |                                              |
|-----------------------|---------------|-----------|---------------|-----------------------|---------------------------|-------------------------|----------------------------------------------|
| RESULTS FOR 2017-2018 |               |           |               | RESULTS FOR 2017-2018 |                           |                         |                                              |
| QUARTER               | NEW CLUB GOAL | NEW CLUBS | DROPPED CLUBS | QUARTER               | MEMBER GROWTH NET<br>GOAL | MEMBER GROWTH<br>ACTUAL | DROPPED MEMBERS ACTUAL (including transfers) |
| JULY/AUG/SEPT         | 0             | 0         | 0             | JULY/AUG/SEPT         | 3                         | 27                      | 34                                           |
| OCT/NOV/DEC           | 1             | 0         | 0             | OCT/NOV/DEC           | 27                        | 32                      | 36                                           |
| JAN/FEB/MAR           | 0             | 0         | 1             | JAN/FEB/MAR           | 5                         | 2                       | 3                                            |
| APR/MAY/JUNE          | 0             | 0         | 0             | APR/MAY/JUNE          | -10                       | 0                       | 0                                            |